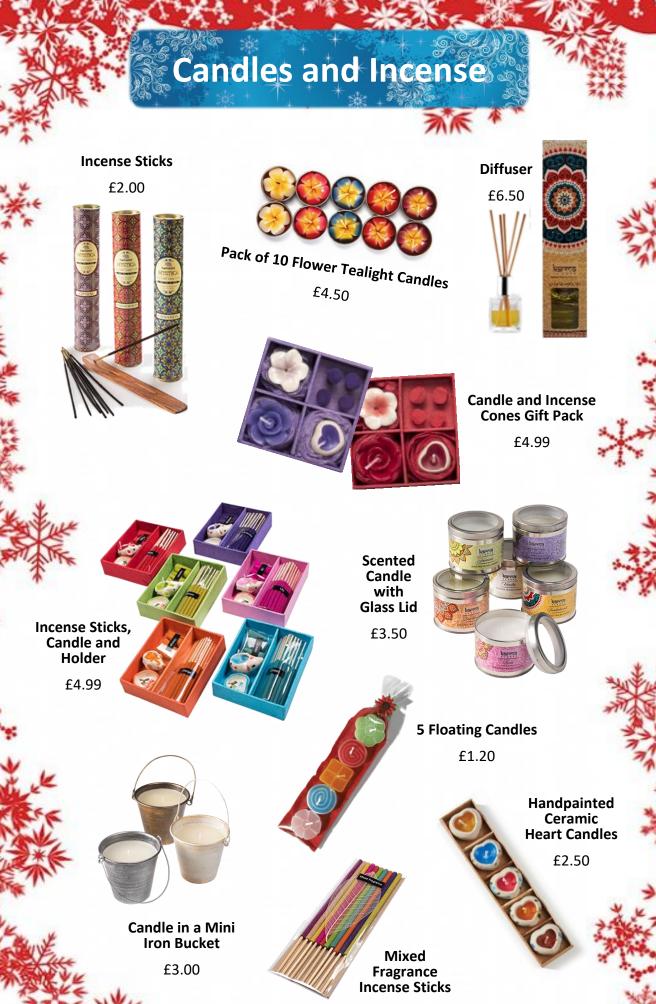

our range of gift packs or make your own Christmas Gift Hamper, whilst making a real difference to the lives of farmers and producers across the world!





assion of view

£25.00



**Nativity Nesting Dolls** £18.00





£14:00





£3.99



Star Candle Pots x 3 £7.50

**Angel Tealight Holder** £12.00



**Speciality Coffee Gift Bag** 

£5.99





## **Gift Packs and Goodies**

We have an exclusive range of gift bags and hampers filled with fairly traded goodies for you to choose from, or should you prefer, you can even make your own!

> Scarves and Handbags

Heart and Round Shaped

Carved Wooden Box in Distressed White Medium - £8.50 Large - £10.00

Enamelled Jewellery

Necklace - £4.00 Bracelet - £4.00 Earrings - £1.50



**Mug Gift Sets** £10.00





Bird Design Paper Gift Box £0.60



£0.95

## **Order Form**

If you would like to order anything in this mini catalogue, or would like to come to our office to see what else we have available, you can do so in a number of ways:

## Call 01582 416946

Email admingrassroots@btconnect.com

Visit GRASSROOTS, 47 High Town Road, Luton, Beds, LU2 0BW

To visit, please contact us in advance to make an appointment!

Alternatively, you can print and complete the order form below and return it to us by post, or by scanning or photographing it and emailing it, to the details above:

| Product Name | Qty   | Price |
|--------------|-------|-------|
|              |       |       |
|              |       |       |
|              |       |       |
|              |       |       |
|              |       |       |
|              |       |