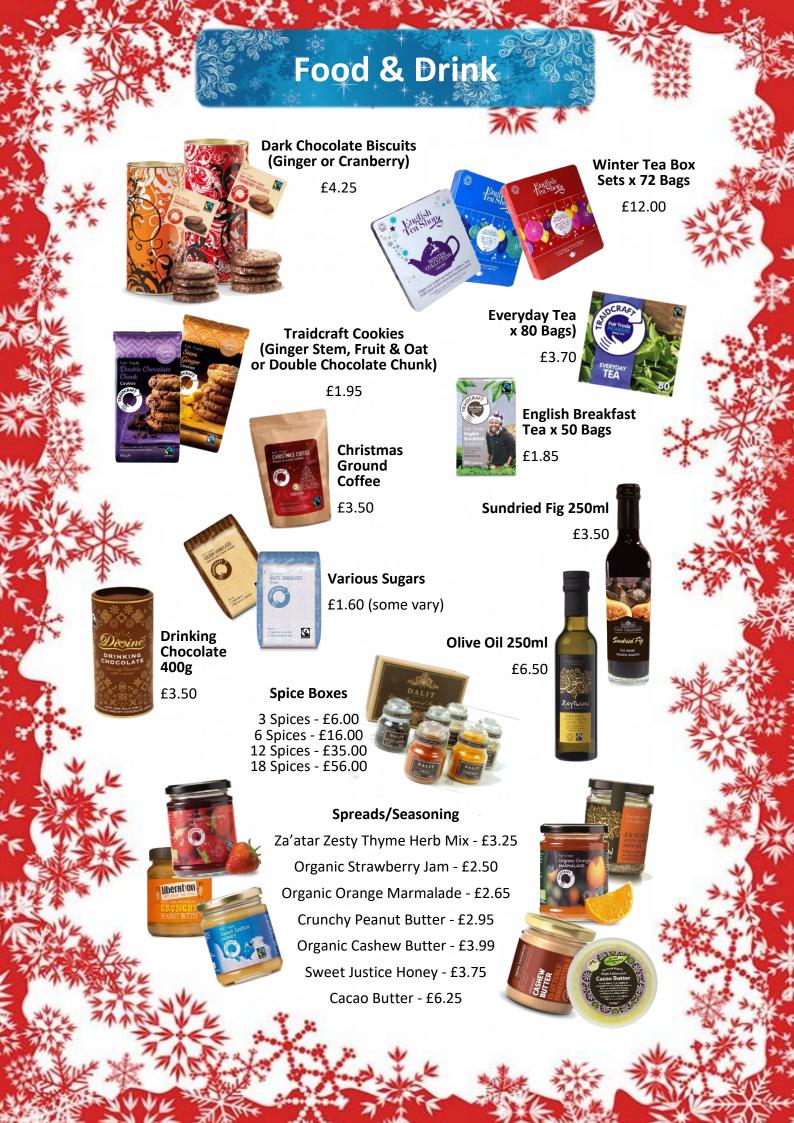

## **Enjoy an Ethical Christmas**

GRASSROOTS has a wonderful range of fairly traded goods which will make perfect ethical gifts for Christmas. You can even choose from our range of gift packs or make your own Christmas Gift Hamper, whilst making a real difference to the lives of farmers and producers across the world!